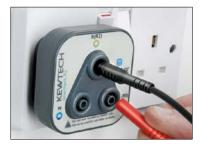

# Accessories

P P.0

All you need to make testing faster and simpler.

#### **PAT ADAPTER 1**

Makes a PAT tester out of your multifunction or insulation / continuity tester. For PAT documentation use PATLOG3.





## KEWCHECK R2

For fast and secure testing of ring mains.

### LIGHTMATE KIT

For faster, safer testing at light fittings. Pouch contains fittings for BC, ES, GU10, SES, SBC.

KEWTECH



#### **KEWTK1**

#### Kit includes

- Lightmate Kit
- PAT Adapter 1
- Kewstick UNO
- JUMPLD 1
- Kewcheck R2
- Kewlok & Labels



#### **KEWLOK**

Locking out device fits most toggle MCBs and mains switches - saves on multiple kits.

Includes warning labels.



**KEWCHECK R2 FL** 

Just attach your own connector for any system.





Go to **kewtechcorp.com** for full specifications