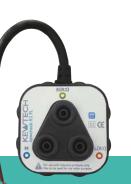

# Accessories

P P.0

All you need to make testing faster and simpler.

#### **PAT ADAPTER 1**

Makes a PAT tester out of your multifunction or insulation / continuity tester. For PAT documentation use PATLOG3.





## KEWCHECK R2

For fast and secure testing of ring mains.

### LIGHTMATE KIT

For faster, safer testing at light fittings. Pouch contains fittings for BC, ES, GU10, SES, SBC.

KEWTECH



#### **KEWTK1**

#### Kit includes

- Lightmate Kit
- PAT Adapter 1
- Kewstick UNO
- JUMPLD 1
- Kewcheck R2
- Kewlok & Labels



#### **KEWLOK**

Locking out device fits most toggle MCBs and mains switches - saves on multiple kits.

Includes warning labels.



**KEWCHECK R2 FL** 

Just attach your own connector for any system.





Go to **kewtechcorp.com** for full specifications