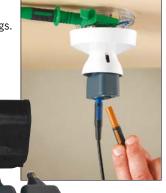

### LIGHTMATE KIT

For faster, safer testing at light fittings. Pouch contains fittings for BC, ES, GU10, SES, SBC.

KEWTECH