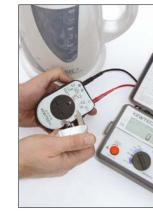

#### **PAT ADAPTER 1**

Makes a PAT tester out of your multifunction or insulation / continuity tester. For PAT documentation use PATLOG3.