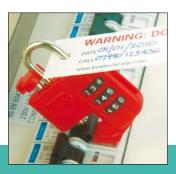

#### **KEWLOK**

Locking out device fits most toggle MCBs and mains switches - saves on multiple kits.

Includes warning labels.

**KEWCHECK R2 FL** 

Just attach your own connector for any system.

Go to **kewtechcorp.com** for full specifications