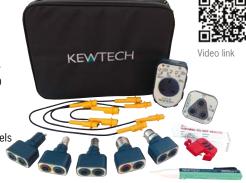

#### **KEWTK1**

#### Kit includes

- Lightmate Kit
- PAT Adapter 1
- Kewstick UNO
- JUMPLD 1
- Kewcheck R2
- Kewlok & Labels